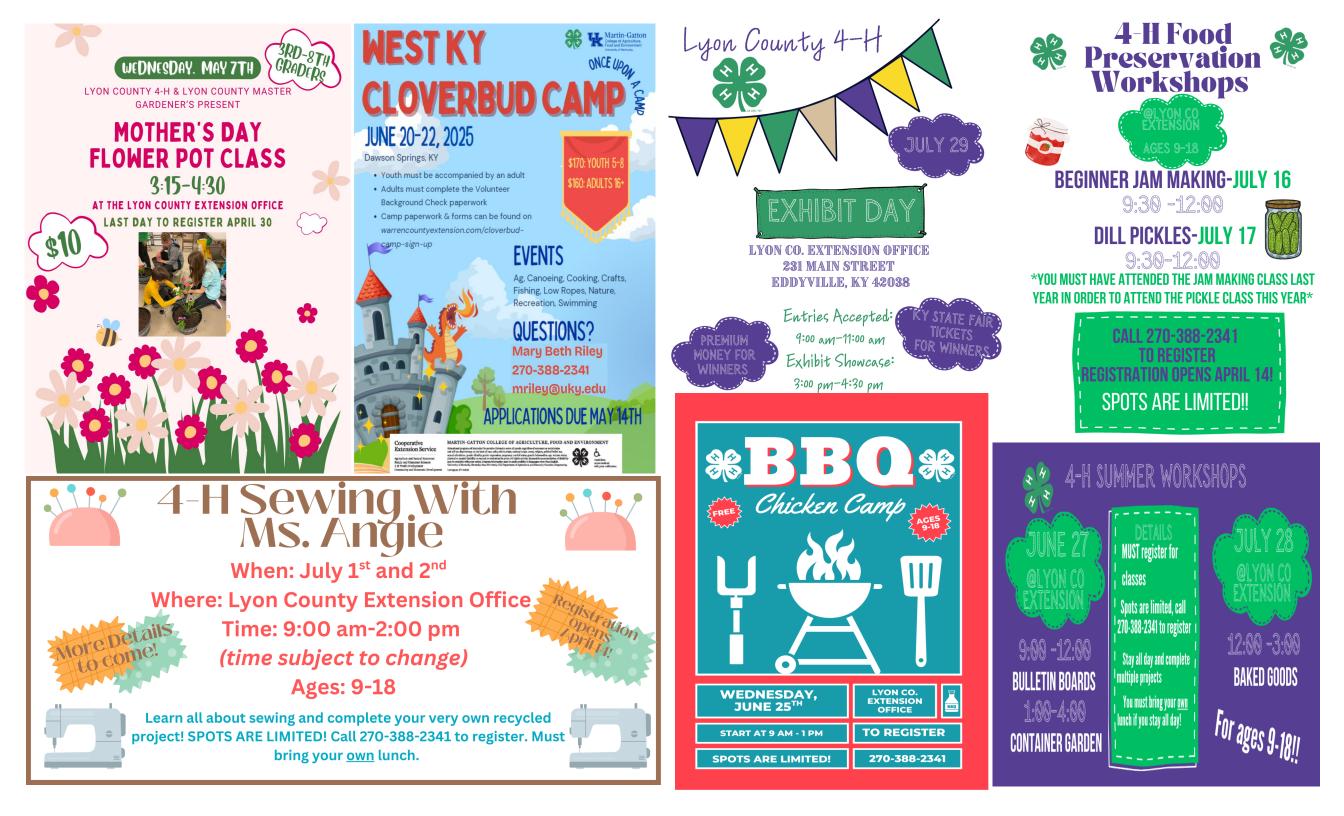

portunities and some of the 4-H activities that have happened this past

if you have any questions about projects that can be entered give us a

MANDATORY orientation is Friday, June 6th or Saturday, June 7th:

**Upcoming Projects?** 

For all classes with a reaistration fee, you must come by the Extension Office and register along with payment during office hours, Monday-Friday, 8-4:30 PM. You must be registered one week in advance of any class so our instructors have time to prepare. For classes or project clubs with no fee, you may register by phone at 270-388-2341 during our office hours.

4-H projects open to youth ages 9-18, unless otherwise noted.

Remember, if you sign up for a class and don't show up you are keeping someone else from participating!

Mary Beth Riley Mary Beth Riley

County Extension Agent 4-H Youth Development 270-388-2341